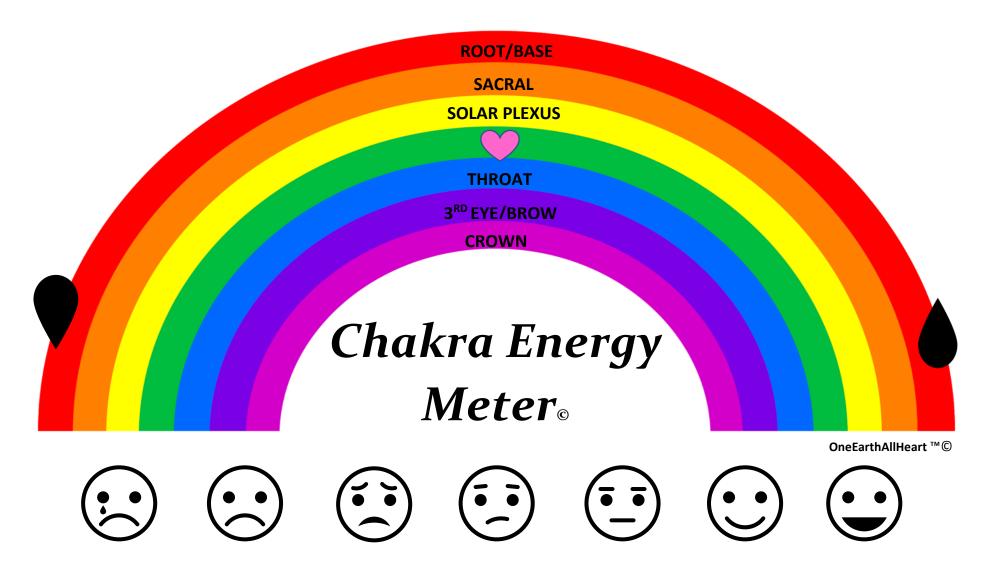

## Test your energy level within each of the 7 major chakras; **Root, Sacral, Solar Plexus, Heart, Throat, 3**<sup>rd</sup> **Eye and Crown**

The Chakra Energy Meter© is a tool that can help you discover more of how you feel when conducting a chakra clearing session. Where is the level of your emotion as you focus on, or center over, each chakra? Proceed with each chakra as you conduct a self-clearing, or for a client, asking this question pertaining to each chakra. "How do I/you feel?" If conducting this for a client you may review each chakra prior to asking the question. You can also perform this with a muscle test or using a pendulum over each emotional face above when asking how you feel when you address each chakra.