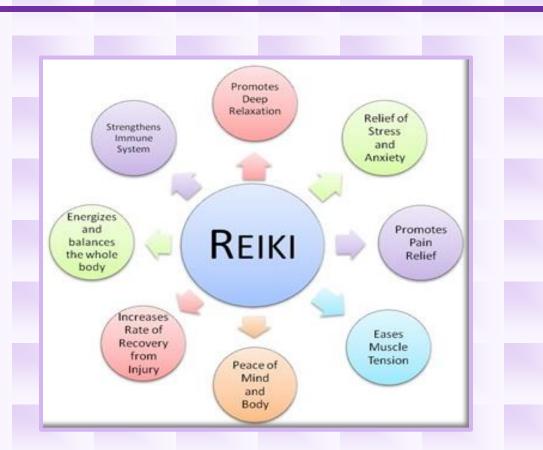

Reiki does not interfere with any other health care treatment, nor replaces your health care treatment, and is never contra-indicated. Reiki speeds the healing process and provides a source of restoring energy to the person receiving the energy. Reiki is a pure energy form (white light), and when it is combined with the desire of the healee to be well, a healing can occur.