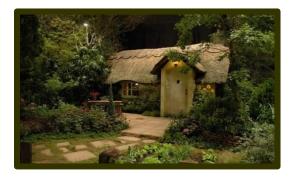

## Visit to the Cottage

As you open the door, you see a Cottage illuminated by Candlelight through the windows. The Cottage is welcoming you to come closer. Close the door behind you. As you walk Closer to the Cottage do you see anyone, any animals, birds, symbols, or activities happening?

As you get closer to the cottage you notice there is a small fence surrounding its property with a gate located at the beginning of a walkway leading to the cottage door. Open this gate. What does this cottage look like to you? Walk towards the cottage. When you arrive at the door leading into the cottage you will open it. You will see one of your guides sitting by warm and inviting embers within the fireplace. Your guide welcomes you and invites you to sit on the Chair, stool or sofa in front of him/her. Walk gently towards your guide.